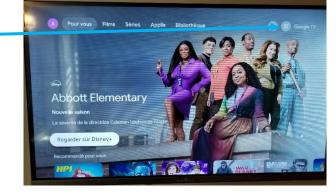

Wait for the TV to fully initialise.

Waiting for information to be "Connected to the Internet"

appears at the top right of the screen

Use remote control arrows

to navigate to the Canal+ application icon

Press the OK button