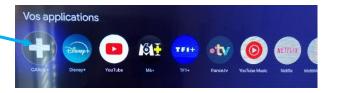

Wait for the TV to fully initialise.

Waiting for information to be "Connected to the Internet"

appears at the top right of the screen

Use remote control arrows

to navigate to the Canal+ application icon

Press the OK button