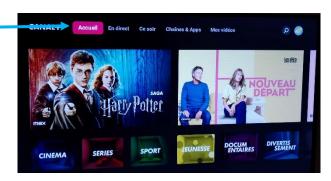

**Application launches** 

With the remote control arrows

Select "Live" to access all

the TNT & Canal + channels

Select "Home"

To access all movies streaming from channels

Channel +