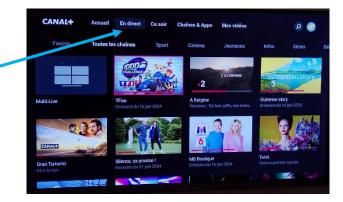

**Application launches** 

With the remote control arrows

Select "Live" to access all

the TNT & Canal + channels

Select "Home"

To access all movies streaming from channels

Channel +